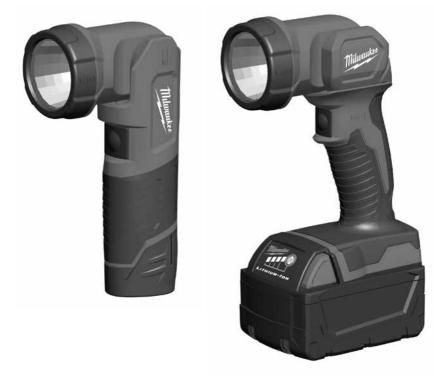

## M12 T LED M18 T LED

Original instructions

WARNING Read all safety warnings and all instructions. Failure to follow the warnings and instructions may result in electric shock, fire and/or serious injury. Save all warnings and instructions for future reference.