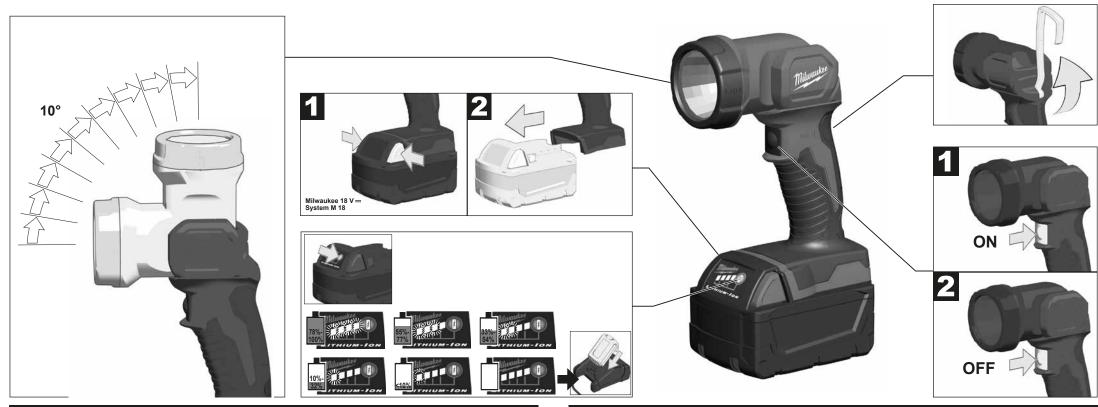

## M12 T LED M18 T LED

Original instructions

WARNING Read all safety warnings and all instructions. Failure to follow the warnings and instructions may result in electric shock, fire and/or serious injury. Save all warnings and instructions for future reference.