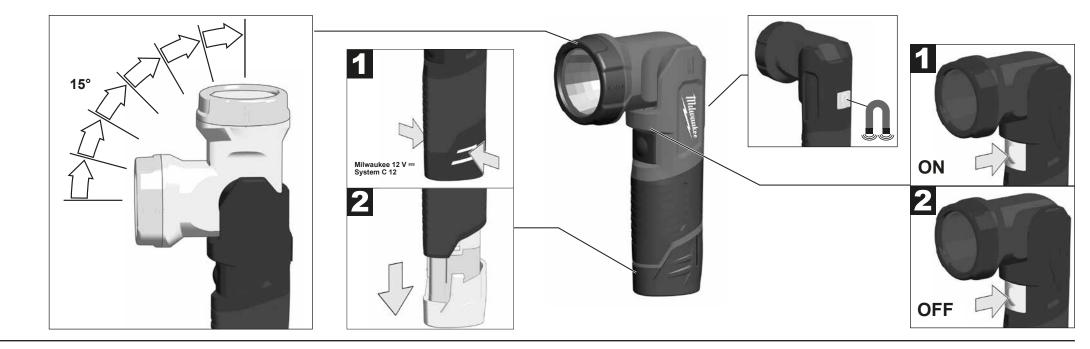

## M12 T LED M18 T LED

Original instructions

WARNING Read all safety warnings and all instructions. Failure to follow the warnings and instructions may result in electric shock, fire and/or serious injury. Save all warnings and instructions for future reference.