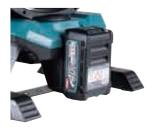

# Quiet & powerful wind for large workspaces



# **Designed for reduced wind** noise level for quiet operation

#### **Quiet fan**

thanks to minimum increase in rotation speed of the motor, which is

- Inventive fan blades designed to create high air speed at low rotation
- Fan cover with spiral fan guard that can keep the air flow strong.





Noise [at max air speed]

**52** dB(A)

#### Easy-to-clean-up fan blades

Front cover is removable simply by removing a single screw, allowing for convenient clean up.

















**Features** 

**Automatic** oscillation



Left / Right 45 °

Adjustable fan head angle



Up 90°, Down 45°, Left / Right 90°

AC adapter jack



**Carrying handle** 





### **Continuous use (approx.)**

on a full battery charge: min / Without oscillation

|                         | High | Medium | Low   |
|-------------------------|------|--------|-------|
| <b>CF002G</b> (BL4040)  | 320  | 640    | 1,020 |
| <b>DCF301</b> (BL1860B) | 215  | 430    | 850   |

## **Cordless Fan**

Electronic 3-Speed

#### / DCF301 18V / AC CF002G 40Vmax / AC

| ow  |  |
|-----|--|
| 020 |  |
| 50  |  |

w/ oscillation Max Air Velocity Noise level Fan Diamete Dimensions (L x W x H)

Standard Equipment: AC Adaptor

Continuous Use (min.) w/o oscillation Continuous Use (min.)

Net weight

w/ BL4040 Low