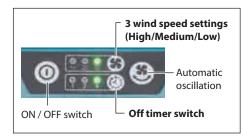

# Quiet & powerful wind for large workspaces



# **Designed for reduced wind** noise level for quiet operation

#### **Quiet fan**

thanks to minimum increase in rotation speed of the motor, which is

- Inventive fan blades designed to create high air speed at low rotation
- Fan cover with spiral fan guard that can keep the air flow strong.





Noise [at max air speed]

**52** dB(A)

#### Easy-to-clean-up fan blades

Front cover is removable simply by removing a single screw, allowing for convenient clean up.

















**Features** 

**Automatic** oscillation



Left / Right 45 °

Adjustable fan head angle



Up 90°, Down 45°, Left / Right 90°

AC adapter jack



**Carrying handle** 





### **Continuous use (approx.)**

on a full battery charge: min / Without oscillation

|                         | High | Medium | Low   |
|-------------------------|------|--------|-------|
| <b>CF002G</b> (BL4040)  | 320  | 640    | 1,020 |
| <b>DCF301</b> (BL1860B) | 215  | 430    | 850   |

## **Cordless Fan**

Electronic 3-Speed

#### / DCF301 18V / AC CF002G 40Vmax / AC

| ow  |  |
|-----|--|
| 020 |  |
| 50  |  |

w/ oscillation Max Air Velocity Noise level Fan Diamete Dimensions (L x W x H)

Standard Equipment: AC Adaptor

Continuous Use (min.) w/o oscillation Continuous Use (min.)

Net weight

w/ BL4040 Low / Mid / High: 1,020 / 640 / 320 w/ BL4040 Low / Mid / High: 970 / 610 / 305 High / Mid / Low: 240 / 170 / 120 m/min High / Mid / Low: 21 / 15 / 10 m³/min 52 dB(A)

3.8 - 5.1