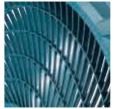

#### Easy-to-clean-up fan blades

Front cover is removable simply by removing a single screw, allowing for convenient clean up.

**Features** 

**Automatic** oscillation

Left / Right 45 °

Adjustable fan head angle