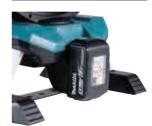

# Quiet & powerful wind for large workspaces



# **Designed for reduced wind** noise level for quiet operation

#### **Quiet fan**

thanks to minimum increase in rotation speed of the motor, which is

- Inventive fan blades designed to create high air speed at low rotation
- Fan cover with spiral fan guard that can keep the air flow strong.





Noise [at max air speed]

**52** dB(A)

#### Easy-to-clean-up fan blades

Front cover is removable simply by removing a single screw, allowing for convenient clean up.

















**Features** 

**Automatic** oscillation



Left / Right 45 °

Adjustable fan head angle



Up 90°, Down 45°, Left / Right 90°

AC adapter jack



**Carrying handle** 





### **Continuous use (approx.)**

on a full battery charge: min / Without oscillation

|                         | High | Medium | Low   |
|-------------------------|------|--------|-------|
| <b>CF002G</b> (BL4040)  | 320  | 640    | 1,020 |
| <b>DCF301</b> (BL1860B) | 215  | 430    | 850   |

## **Cordless Fan**

Electronic 3-Speed

#### / DCF301 18V / AC CF002G 40Vmax / AC

| ow  |  |
|-----|--|
| 020 |  |
| 50  |  |

w/ oscillation Max Air Velocity Noise level Fan Diamete Dimensions (L x W x H)

Standard Equipment: AC Adaptor

Continuous Use (min.) w/o oscillation Continuous Use (min.)

Net weight

w/ BL4040 Low /