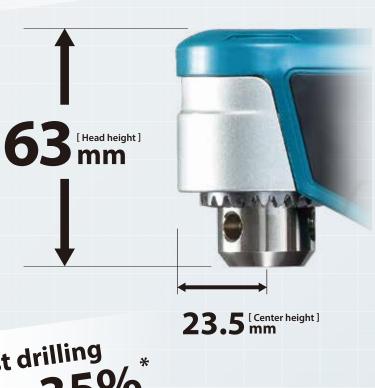

## Cordless Angle Drill DA332D 10 mm (3/8") / DA333D 10 mm (3/8")

Compact Angle Head Height & Center Height

Fast drilling

Drilled holes through a 30mm thick Lauan with ø9mm Auger bit.

\* Comparison to Previous models.

## **Compact head height**

shorter than previous models (DA332D:-3mm, DA333D:-4mm)