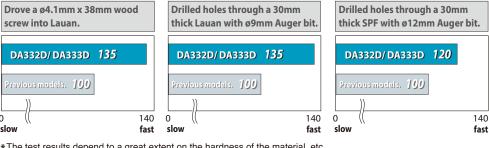

## Cordless Angle Drill DA332D 10 mm (3/8") / DA333D 10 mm (3/8")

Compact Angle Head Height & Center Height

Fast drilling

Drilled holes through a 30mm thick Lauan with ø9mm Auger bit.

\* Comparison to Previous models.

## Comparison of work speed

\*The test results depend to a great extent on the hardness of the material, etc.

Numbers in the charts above are relative values when the capacities of Previous models is indexed at 100.