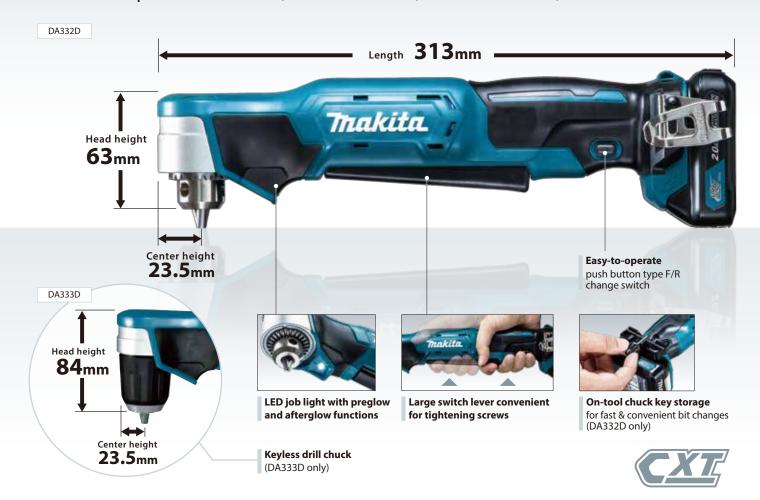

## Cordless Angle Drill DA332D 10 mm (3/8") / DA333D 10 mm (3/8")

Compact Angle Head Height & Center Height

Fast drilling

Drilled holes through a 30mm thick Lauan with ø9mm Auger bit.

\* Comparison to Previous models.

Ergonomically designed handle with sure grip

**DA332D Keyed Drill Chuck** 

Photo: DA332D

## **Compact head height**

shorter than previous models (DA332D:-3mm, DA333D:-4mm)