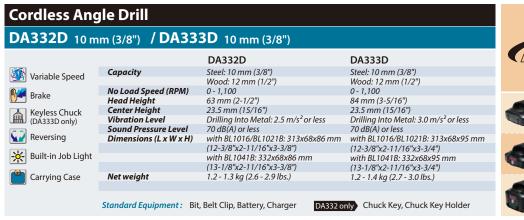

Ergonomically designed handle with sure grip

**DA332D Keyed Drill Chuck** 

Photo: DA332D

## **Compact head height**

shorter than previous models (DA332D:-3mm, DA333D:-4mm)