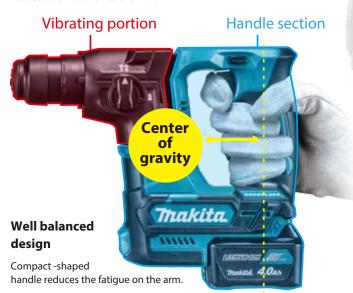

## **Cordless Rotary Hammer**



HR166D 16 mm (5/8")





## Powered by Slide Li-ion Battery of Makita's New 12Vmax Platform



# Extremely Compact and Lightweight for increased maneuverability





250 mm

Lightweight 1.8kg



#### Vibration absorbing housing

reduces the vibration to the hand.



#### **LED** job light



#### **Brushless motor**

Tnakita





#### Accessories



Part No. 197224-8

Brake
Reversing

Variable Speed

Constant Speed SDS-PLUS Shank Dust Collecting Built-in Job Light Carrying Case



## **Dust cup set**Use with grip base set

**HR166D** 

Part No. 198362-9 198376-8 (EU)



#### ■ Li-ion Battery & Charging Time Reference

| CXT AZVinax              |        |                          |                          |                        |
|--------------------------|--------|--------------------------|--------------------------|------------------------|
| *with Battery fuel gauge |        | *BL1041B<br>12Vmax 4.0Ah | *BL1021B<br>12Vmax 2.0Ah | BL1016<br>12Vmax 1.5Ah |
| <b>Charging</b> time     | DC10SB | 60<br>min                | 30<br>min