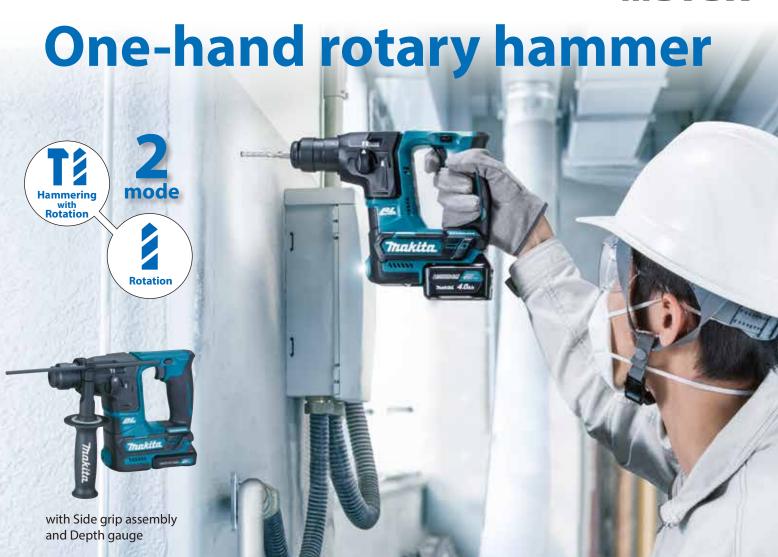

## **Cordless Rotary Hammer**

HR166D 16 mm (5/8")

## Powered by Slide Li-ion Battery of Makita's New 12Vmax Platform

# Extremely Compact and Lightweight for increased maneuverability

250 mm

Lightweight 1.8kg

#### Accessories

Part No. 197224-8

Brake
Reversing

Variable Speed

Constant Speed SDS-PLUS Shank Dust Collecting Built-in Job Light Carrying Case