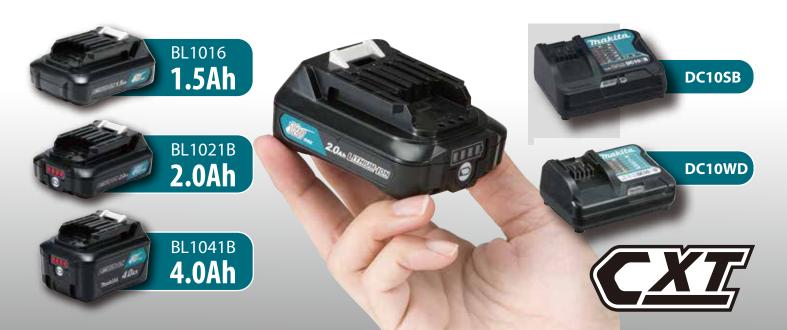

#### ■ Li-ion Battery & Charging Time Reference

| CXT AZVinax              |        |                          |                          |                        |
|--------------------------|--------|--------------------------|--------------------------|------------------------|
| *with Battery fuel gauge |        | *BL1041B<br>12Vmax 4.0Ah | *BL1021B<br>12Vmax 2.0Ah | BL1016<br>12Vmax 1.5Ah |
| <b>Charging</b> time     | DC10SB | 60<br>min                | 30<br>min                | 22<br>min              |
|                          | DC10WD | 130<br>min               | <b>70</b> min            | 50<br>min              |